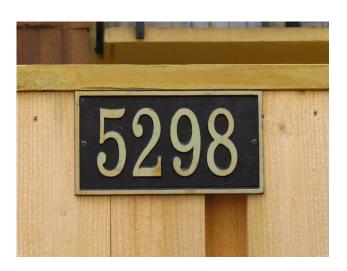

Uniform Mitigation Verification Inspection Form

Maintain a copy of this form and any documentation provided with the insurance policy

| Inspection Date: FEBRUARY 1, 2025                                                                                                                                                                                                                                                                                                                                                                                                                                                                                                                                                                                                                                                                                                                                                                                                                                                                                                                                                                                                                                                                                                                                                                                                                                                                                                                                                                                                                                                                                                                                                                                                                                                                                                                                                                                                                                                                                                                                                                                                                                                                                              |                                                                                                                                                                         |                                                                                                                                                    |                                                                                                                                                         |                                                                                              |  |  |  |  |
|--------------------------------------------------------------------------------------------------------------------------------------------------------------------------------------------------------------------------------------------------------------------------------------------------------------------------------------------------------------------------------------------------------------------------------------------------------------------------------------------------------------------------------------------------------------------------------------------------------------------------------------------------------------------------------------------------------------------------------------------------------------------------------------------------------------------------------------------------------------------------------------------------------------------------------------------------------------------------------------------------------------------------------------------------------------------------------------------------------------------------------------------------------------------------------------------------------------------------------------------------------------------------------------------------------------------------------------------------------------------------------------------------------------------------------------------------------------------------------------------------------------------------------------------------------------------------------------------------------------------------------------------------------------------------------------------------------------------------------------------------------------------------------------------------------------------------------------------------------------------------------------------------------------------------------------------------------------------------------------------------------------------------------------------------------------------------------------------------------------------------------|-------------------------------------------------------------------------------------------------------------------------------------------------------------------------|----------------------------------------------------------------------------------------------------------------------------------------------------|---------------------------------------------------------------------------------------------------------------------------------------------------------|----------------------------------------------------------------------------------------------|--|--|--|--|
| Owner Information                                                                                                                                                                                                                                                                                                                                                                                                                                                                                                                                                                                                                                                                                                                                                                                                                                                                                                                                                                                                                                                                                                                                                                                                                                                                                                                                                                                                                                                                                                                                                                                                                                                                                                                                                                                                                                                                                                                                                                                                                                                                                                              |                                                                                                                                                                         |                                                                                                                                                    |                                                                                                                                                         |                                                                                              |  |  |  |  |
| Owner Name: MIDDLEBROOK PINES CONDOS CASE#: 20250201-WMIR-24                                                                                                                                                                                                                                                                                                                                                                                                                                                                                                                                                                                                                                                                                                                                                                                                                                                                                                                                                                                                                                                                                                                                                                                                                                                                                                                                                                                                                                                                                                                                                                                                                                                                                                                                                                                                                                                                                                                                                                                                                                                                   |                                                                                                                                                                         |                                                                                                                                                    | Contact Person: KEITH KIEBZAK                                                                                                                           |                                                                                              |  |  |  |  |
| Address: 5298, 5300, 5302, 5304 BROOK CT - BLDG 24                                                                                                                                                                                                                                                                                                                                                                                                                                                                                                                                                                                                                                                                                                                                                                                                                                                                                                                                                                                                                                                                                                                                                                                                                                                                                                                                                                                                                                                                                                                                                                                                                                                                                                                                                                                                                                                                                                                                                                                                                                                                             |                                                                                                                                                                         |                                                                                                                                                    | Home Phone:                                                                                                                                             |                                                                                              |  |  |  |  |
| City: ORLANDO                                                                                                                                                                                                                                                                                                                                                                                                                                                                                                                                                                                                                                                                                                                                                                                                                                                                                                                                                                                                                                                                                                                                                                                                                                                                                                                                                                                                                                                                                                                                                                                                                                                                                                                                                                                                                                                                                                                                                                                                                                                                                                                  | Zip: 32811                                                                                                                                                              |                                                                                                                                                    |                                                                                                                                                         | 32-2622                                                                                      |  |  |  |  |
| County: ORANGE                                                                                                                                                                                                                                                                                                                                                                                                                                                                                                                                                                                                                                                                                                                                                                                                                                                                                                                                                                                                                                                                                                                                                                                                                                                                                                                                                                                                                                                                                                                                                                                                                                                                                                                                                                                                                                                                                                                                                                                                                                                                                                                 | FL                                                                                                                                                                      |                                                                                                                                                    | Cell Phone:                                                                                                                                             |                                                                                              |  |  |  |  |
| Insurance Company:                                                                                                                                                                                                                                                                                                                                                                                                                                                                                                                                                                                                                                                                                                                                                                                                                                                                                                                                                                                                                                                                                                                                                                                                                                                                                                                                                                                                                                                                                                                                                                                                                                                                                                                                                                                                                                                                                                                                                                                                                                                                                                             |                                                                                                                                                                         |                                                                                                                                                    | Policy #:                                                                                                                                               |                                                                                              |  |  |  |  |
| Year of Home: 1985                                                                                                                                                                                                                                                                                                                                                                                                                                                                                                                                                                                                                                                                                                                                                                                                                                                                                                                                                                                                                                                                                                                                                                                                                                                                                                                                                                                                                                                                                                                                                                                                                                                                                                                                                                                                                                                                                                                                                                                                                                                                                                             | # of Stories: 2                                                                                                                                                         |                                                                                                                                                    | Email: KLMGMTGROUP@AOL.COM                                                                                                                              |                                                                                              |  |  |  |  |
| NOTE: Any documentation used in validating the compliance or existence of each construction or mitigation attribute must accompany this form. At least one photograph must accompany this form to validate each attribute marked in questions 3 though 7. The insurer may ask additional questions regarding the mitigated feature(s) verified on this form.                                                                                                                                                                                                                                                                                                                                                                                                                                                                                                                                                                                                                                                                                                                                                                                                                                                                                                                                                                                                                                                                                                                                                                                                                                                                                                                                                                                                                                                                                                                                                                                                                                                                                                                                                                   |                                                                                                                                                                         |                                                                                                                                                    |                                                                                                                                                         |                                                                                              |  |  |  |  |
| 1. Building Code: Was the structure built the HVHZ (Miami-Dade or Broward cou A. Built in compliance with the FBC a date after 3/1/2002: Building Perm B. For the HVHZ Only: Built in comprovide a permit application with a comprovide of the structure built in the structure built in comprovide a permit application with a comprovide a permit application with a comprovide and the structure built in the structure bu | enties), South Florida But: Year Built it Application Date (MM/) inpliance with the SFBC-                                                                               | ailding Code (SFBC-<br>. For homes built in DD/YYYY)///////                                                                                        | 24)?<br>2002/2003 provide a pern<br>. For homes built in 199                                                                                            | nit application with 94, 1995, and 1996                                                      |  |  |  |  |
|                                                                                                                                                                                                                                                                                                                                                                                                                                                                                                                                                                                                                                                                                                                                                                                                                                                                                                                                                                                                                                                                                                                                                                                                                                                                                                                                                                                                                                                                                                                                                                                                                                                                                                                                                                                                                                                                                                                                                                                                                                                                                                                                |                                                                                                                                                                         |                                                                                                                                                    | on Date (MM/DD/YYYY)/_                                                                                                                                  |                                                                                              |  |  |  |  |
| <ul> <li>✓ C. Unknown or does not meet the requirements of Answer "A" or "B"</li> <li>2. Roof Covering: Select all roof covering types in use. Provide the permit application date OR FBC/MDC Product Approval number OR Year of Original Installation/Replacement OR indicate that no information was available to verify compliance for each roof covering identified.</li> </ul>                                                                                                                                                                                                                                                                                                                                                                                                                                                                                                                                                                                                                                                                                                                                                                                                                                                                                                                                                                                                                                                                                                                                                                                                                                                                                                                                                                                                                                                                                                                                                                                                                                                                                                                                            |                                                                                                                                                                         |                                                                                                                                                    |                                                                                                                                                         |                                                                                              |  |  |  |  |
|                                                                                                                                                                                                                                                                                                                                                                                                                                                                                                                                                                                                                                                                                                                                                                                                                                                                                                                                                                                                                                                                                                                                                                                                                                                                                                                                                                                                                                                                                                                                                                                                                                                                                                                                                                                                                                                                                                                                                                                                                                                                                                                                | Application<br>Date                                                                                                                                                     | FBC or MDC<br>Product Approval #                                                                                                                   | Year of Original Installation or<br>Replacement                                                                                                         | No Information<br>Provided for<br>Compliance                                                 |  |  |  |  |
| 1. Asphalt/Fiberglass Shingle                                                                                                                                                                                                                                                                                                                                                                                                                                                                                                                                                                                                                                                                                                                                                                                                                                                                                                                                                                                                                                                                                                                                                                                                                                                                                                                                                                                                                                                                                                                                                                                                                                                                                                                                                                                                                                                                                                                                                                                                                                                                                                  |                                                                                                                                                                         |                                                                                                                                                    |                                                                                                                                                         |                                                                                              |  |  |  |  |
| 2. Concrete/Clay Tile                                                                                                                                                                                                                                                                                                                                                                                                                                                                                                                                                                                                                                                                                                                                                                                                                                                                                                                                                                                                                                                                                                                                                                                                                                                                                                                                                                                                                                                                                                                                                                                                                                                                                                                                                                                                                                                                                                                                                                                                                                                                                                          |                                                                                                                                                                         |                                                                                                                                                    |                                                                                                                                                         |                                                                                              |  |  |  |  |
| <b>□</b>                                                                                                                                                                                                                                                                                                                                                                                                                                                                                                                                                                                                                                                                                                                                                                                                                                                                                                                                                                                                                                                                                                                                                                                                                                                                                                                                                                                                                                                                                                                                                                                                                                                                                                                                                                                                                                                                                                                                                                                                                                                                                                                       |                                                                                                                                                                         |                                                                                                                                                    |                                                                                                                                                         | $\overline{\Box}$                                                                            |  |  |  |  |
| 4. Built Up                                                                                                                                                                                                                                                                                                                                                                                                                                                                                                                                                                                                                                                                                                                                                                                                                                                                                                                                                                                                                                                                                                                                                                                                                                                                                                                                                                                                                                                                                                                                                                                                                                                                                                                                                                                                                                                                                                                                                                                                                                                                                                                    |                                                                                                                                                                         | ·                                                                                                                                                  |                                                                                                                                                         | H                                                                                            |  |  |  |  |
|                                                                                                                                                                                                                                                                                                                                                                                                                                                                                                                                                                                                                                                                                                                                                                                                                                                                                                                                                                                                                                                                                                                                                                                                                                                                                                                                                                                                                                                                                                                                                                                                                                                                                                                                                                                                                                                                                                                                                                                                                                                                                                                                |                                                                                                                                                                         |                                                                                                                                                    |                                                                                                                                                         | H                                                                                            |  |  |  |  |
| 5. Membrane  6. Other Concrete/TPO  4/19                                                                                                                                                                                                                                                                                                                                                                                                                                                                                                                                                                                                                                                                                                                                                                                                                                                                                                                                                                                                                                                                                                                                                                                                                                                                                                                                                                                                                                                                                                                                                                                                                                                                                                                                                                                                                                                                                                                                                                                                                                                                                       | _/                                                                                                                                                                      |                                                                                                                                                    |                                                                                                                                                         | 님                                                                                            |  |  |  |  |
| 6. Other 47 19                                                                                                                                                                                                                                                                                                                                                                                                                                                                                                                                                                                                                                                                                                                                                                                                                                                                                                                                                                                                                                                                                                                                                                                                                                                                                                                                                                                                                                                                                                                                                                                                                                                                                                                                                                                                                                                                                                                                                                                                                                                                                                                 | <u>//2011</u>                                                                                                                                                           |                                                                                                                                                    |                                                                                                                                                         |                                                                                              |  |  |  |  |
| <ul> <li>A. All roof coverings listed above meet the FBC with a FBC or Miami-Dade Product Approval listing current at time of installation OR have a roofing permit application date on or after 3/1/02 OR the roof is original and built in 2004 or later.</li> <li>■ B. All roof coverings have a Miami-Dade Product Approval listing current at time of installation OR (for the HVHZ only) a roofing permit application after 9/1/1994 and before 3/1/2002 OR the roof is original and built in 1997 or later.</li> <li>■ C. One or more roof coverings do not meet the requirements of Answer "A" or "B".</li> <li>■ D. No roof coverings meet the requirements of Answer "A" or "B".</li> </ul>                                                                                                                                                                                                                                                                                                                                                                                                                                                                                                                                                                                                                                                                                                                                                                                                                                                                                                                                                                                                                                                                                                                                                                                                                                                                                                                                                                                                                          |                                                                                                                                                                         |                                                                                                                                                    |                                                                                                                                                         |                                                                                              |  |  |  |  |
| 3. Roof Deck Attachment: What is the weakest form of roof deck attachment?                                                                                                                                                                                                                                                                                                                                                                                                                                                                                                                                                                                                                                                                                                                                                                                                                                                                                                                                                                                                                                                                                                                                                                                                                                                                                                                                                                                                                                                                                                                                                                                                                                                                                                                                                                                                                                                                                                                                                                                                                                                     |                                                                                                                                                                         |                                                                                                                                                    |                                                                                                                                                         |                                                                                              |  |  |  |  |
| A. Plywood/Oriented strand board (6 by staples or 6d nails spaced at 6" a shinglesOR- Any system of screw mean uplift less than that required for B. Plywood/OSB roof sheathing wir 24"inches o.c.) by 8d common nails other deck fastening system or truss/a maximum of 12 inches in the field                                                                                                                                                                                                                                                                                                                                                                                                                                                                                                                                                                                                                                                                                                                                                                                                                                                                                                                                                                                                                                                                                                                                                                                                                                                                                                                                                                                                                                                                                                                                                                                                                                                                                                                                                                                                                                | OSB) roof sheathing attaching the edge and 12" s, nails, adhesives, other or Options B or C below th a minimum thickness spaced a maximum of frafter spacing that is sh | ached to the roof trus<br>in the fieldOR- Ba<br>r deck fastening syste<br>of 7/16"inch attached<br>12" inches in the field<br>own to have an equiv | tten decking supporting w<br>m or truss/rafter spacing that<br>I to the roof truss/rafter (space)OR- Any system of scre-<br>alent or greater resistance | rood shakes or wood<br>hat has an equivalent<br>paced a maximum of<br>tws, nails, adhesives, |  |  |  |  |
| C. Plywood/OSB roof sheathing with 24"inches o.c.) by 8d common nails                                                                                                                                                                                                                                                                                                                                                                                                                                                                                                                                                                                                                                                                                                                                                                                                                                                                                                                                                                                                                                                                                                                                                                                                                                                                                                                                                                                                                                                                                                                                                                                                                                                                                                                                                                                                                                                                                                                                                                                                                                                          | th a minimum thickness spaced a maximum of                                                                                                                              | of 7/16"inch attached<br>6" inches in the field                                                                                                    | l to the roof truss/rafter (spOR- Dimensional lumber                                                                                                    | er/Tongue & Groove                                                                           |  |  |  |  |
| decking with a minimum of 2 nails per board (or 1 nail per board if each board is equal to or less than 6 inches in width)OR-  Inspectors Initials DKS Property Address 5298, 5300, 5302, 5304 BROOK CT - BLDG 24 ORLANDO FL 32811                                                                                                                                                                                                                                                                                                                                                                                                                                                                                                                                                                                                                                                                                                                                                                                                                                                                                                                                                                                                                                                                                                                                                                                                                                                                                                                                                                                                                                                                                                                                                                                                                                                                                                                                                                                                                                                                                             |                                                                                                                                                                         |                                                                                                                                                    |                                                                                                                                                         |                                                                                              |  |  |  |  |