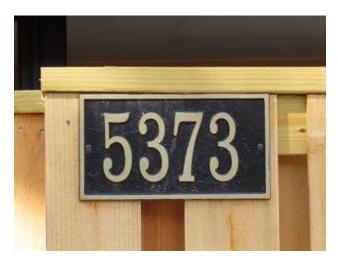

## Uniform Mitigation Verification Inspection Form

Maintain a copy of this form and any documentation provided with the insurance policy

| Inspection Date: FEBRUARY 1, 2025   |                               |                               |  |  |  |  |
|-------------------------------------|-------------------------------|-------------------------------|--|--|--|--|
| Owner Information                   |                               |                               |  |  |  |  |
| Owner Name: MIDDLEBROOK PINES C     | ONDOS CASE#: 20250201-WMIR-26 | Contact Person: KEITH KIEBZAK |  |  |  |  |
| Address: 5367, 5369, 5371, 5373 ELM | Home Phone:                   |                               |  |  |  |  |
| City: ORLANDO                       | Zip: 32811                    | Work Phone: 407-482-2622      |  |  |  |  |
| County: ORANGE                      | FL                            | Cell Phone:                   |  |  |  |  |
| Insurance Company:                  | Policy #:                     |                               |  |  |  |  |
| Year of Home: 1985                  | # of Stories: 2               | Email: KLMGMTGROUP@AOL.COM    |  |  |  |  |

## 3. **<u>Roof Deck Attachment</u>**: What is the <u>weakest</u> form of roof deck attachment?

- A. Plywood/Oriented strand board (OSB) roof sheathing attached to the roof truss/rafter (spaced a maximum of 24" inches o.c.) by staples or 6d nails spaced at 6" along the edge and 12" in the field. -OR- Batten decking supporting wood shakes or wood shingles. -OR- Any system of screws, nails, adhesives, other deck fastening system or truss/rafter spacing that has an equivalent mean uplift less than that required for Options B or C below.
- B. Plywood/OSB roof sheathing with a minimum thickness of 7/16" inch attached to the roof truss/rafter (spaced a maximum of 24" inches o.c.) by 8d common nails spaced a maximum of 12" inches in the field.-OR- Any system of screws, nails, adhesives, other deck fastening system or truss/rafter spacing that is shown to have an equivalent or greater resistance than 8d nails spaced a maximum of 12 inches in the field or has a mean uplift resistance of at least 103 psf.
- C. Plywood/OSB roof sheathing with a minimum thickness of 7/16"inch attached to the roof truss/rafter (spaced a maximum of 24"inches o.c.) by 8d common nails spaced a maximum of 6" inches in the field. -OR- Dimensional lumber/Tongue & Groove decking with a minimum of 2 nails per board (or 1 nail per board if each board is equal to or less than 6 inches in width). -OR-Inspectors Initials <u>DKS</u> Property Address 5367, 5369, 5371, 5373 ELM CT - BLDG 26 ORLANDO FL 32811