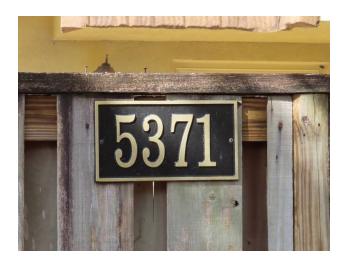

## Uniform Mitigation Verification Inspection Form

Maintain a copy of this form and any documentation provided with the insurance policy

| Inspection Date: FEBRUARY 1, 2025   |                               |                               |  |  |  |  |
|-------------------------------------|-------------------------------|-------------------------------|--|--|--|--|
| Owner Information                   |                               |                               |  |  |  |  |
| Owner Name: MIDDLEBROOK PINES C     | ONDOS CASE#: 20250201-WMIR-26 | Contact Person: KEITH KIEBZAK |  |  |  |  |
| Address: 5367, 5369, 5371, 5373 ELM | Home Phone:                   |                               |  |  |  |  |
| City: ORLANDO                       | Zip: 32811                    | Work Phone: 407-482-2622      |  |  |  |  |
| County: ORANGE                      | FL                            | Cell Phone:                   |  |  |  |  |
| Insurance Company:                  | Policy #:                     |                               |  |  |  |  |
| Year of Home: 1985                  | # of Stories: 2               | Email: KLMGMTGROUP@AOL.COM    |  |  |  |  |

## 3. **<u>Roof Deck Attachment</u>**: What is the <u>weakest</u> form of roof deck attachment?

- A. Plywood/Oriented strand board (OSB) roof sheathing attached to the roof truss/rafter (spaced a maximum of 24" inches o.c.) by staples or 6d nails spaced at 6" along the edge and 12" in the field. -OR- Batten decking supporting wood shakes or wood shingles. -OR- Any system of screws, nails, adhesives, other deck fastening system or truss/rafter spacing that has an equivalent mean uplift less than that required for Options B or C below.
- B. Plywood/OSB roof sheathing with a minimum thickness of 7/16" inch attached to the roof truss/rafter (spaced a maximum of 24" inches o.c.) by 8d common nails spaced a maximum of 12" inches in the field.-OR- Any system of screws, nails, adhesives, other deck fastening system or truss/rafter spacing that is shown to have an equivalent or greater resistance than 8d nails spaced a maximum of 12 inches in the field or has a mean uplift resistance of at least 103 psf.
- C. Plywood/OSB roof sheathing with a minimum thickness of 7/16"inch attached to the roof truss/rafter (spaced a maximum of 24"inches o.c.) by 8d common nails spaced a maximum of 6" inches in the field. -OR- Dimensional lumber/Tongue & Groove decking with a minimum of 2 nails per board (or 1 nail per board if each board is equal to or less than 6 inches in width). -OR-Inspectors Initials <u>DKS</u> Property Address 5367, 5369, 5371, 5373 ELM CT - BLDG 26 ORLANDO FL 32811