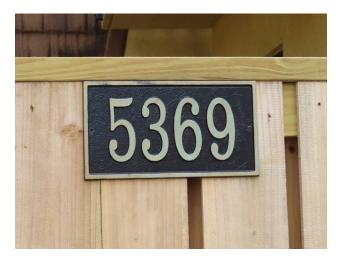

## Uniform Mitigation Verification Inspection Form

Maintain a copy of this form and any documentation provided with the insurance policy

| Inspection Date: FEBRUARY 1, 2025   |                               |                               |  |  |  |  |
|-------------------------------------|-------------------------------|-------------------------------|--|--|--|--|
| Owner Information                   |                               |                               |  |  |  |  |
| Owner Name: MIDDLEBROOK PINES C     | ONDOS CASE#: 20250201-WMIR-26 | Contact Person: KEITH KIEBZAK |  |  |  |  |
| Address: 5367, 5369, 5371, 5373 ELM | Home Phone:                   |                               |  |  |  |  |
| City: ORLANDO                       | Zip: 32811                    | Work Phone: 407-482-2622      |  |  |  |  |
| County: ORANGE                      | FL                            | Cell Phone:                   |  |  |  |  |
| Insurance Company:                  | Policy #:                     |                               |  |  |  |  |
| Year of Home: 1985                  | # of Stories: 2               | Email: KLMGMTGROUP@AOL.COM    |  |  |  |  |

## 3. **<u>Roof Deck Attachment</u>**: What is the <u>weakest</u> form of roof deck attachment?

- A. Plywood/Oriented strand board (OSB) roof sheathing attached to the roof truss/rafter (spaced a maximum of 24" inches o.c.) by staples or 6d nails spaced at 6" along the edge and 12" in the field. -OR- Batten decking supporting wood shakes or wood shingles. -OR- Any system of screws, nails, adhesives, other deck fastening system or truss/rafter spacing that has an equivalent mean uplift less than that required for Options B or C below.
- B. Plywood/OSB roof sheathing with a minimum thickness of 7/16" inch attached to the roof truss/rafter (spaced a maximum of 24" inches o.c.) by 8d common nails spaced a maximum of 12" inches in the field.-OR- Any system of screws, nails, adhesives, other deck fastening system or truss/rafter spacing that is shown to have an equivalent or greater resistance than 8d nails spaced a maximum of 12 inches in the field or has a mean uplift resistance of at least 103 psf.
- C. Plywood/OSB roof sheathing with a minimum thickness of 7/16"inch attached to the roof truss/rafter (spaced a maximum of 24"inches o.c.) by 8d common nails spaced a maximum of 6" inches in the field. -OR- Dimensional lumber/Tongue & Groove decking with a minimum of 2 nails per board (or 1 nail per board if each board is equal to or less than 6 inches in width). -OR-Inspectors Initials <u>DKS</u> Property Address 5367, 5369, 5371, 5373 ELM CT - BLDG 26 ORLANDO FL 32811