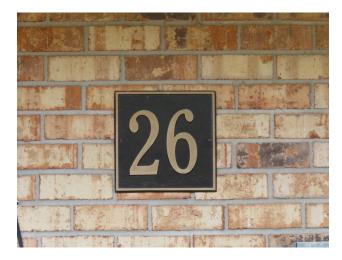

## 3. **<u>Roof Deck Attachment</u>**: What is the <u>weakest</u> form of roof deck attachment?

- A. Plywood/Oriented strand board (OSB) roof sheathing attached to the roof truss/rafter (spaced a maximum of 24" inches o.c.) by staples or 6d nails spaced at 6" along the edge and 12" in the field. -OR- Batten decking supporting wood shakes or wood shingles. -OR- Any system of screws, nails, adhesives, other deck fastening system or truss/rafter spacing that has an equivalent mean uplift less than that required for Options B or C below.
- B. Plywood/OSB roof sheathing with a minimum thickness of 7/16" inch attached to the roof truss/rafter (spaced a maximum of 24" inches o.c.) by 8d common nails spaced a maximum of 12" inches in the field.-OR- Any system of screws, nails, adhesives, other deck fastening system or truss/rafter spacing that is shown to have an equivalent or greater resistance than 8d nails spaced a maximum of 12 inches in the field or has a mean uplift resistance of at least 103 psf.
- C. Plywood/OSB roof sheathing with a minimum thickness of 7/16"inch attached to the roof truss/rafter (spaced a maximum of 24"inches o.c.) by 8d common nails spaced a maximum of 6" inches in the field. -OR- Dimensional lumber/Tongue & Groove decking with a minimum of 2 nails per board (or 1 nail per board if each board is equal to or less than 6 inches in width). -OR-Inspectors Initials <u>DKS</u> Property Address 5367, 5369, 5371, 5373 ELM CT - BLDG 26 ORLANDO FL 32811