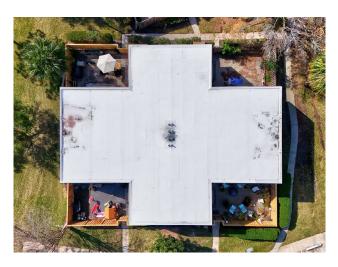

<sup>\*</sup>This verification form is valid for up to five (5) years provided no material changes have been made to the structure or inaccuracies found on the form.

|              | Any system of screws, nails, adhesives, other deck fastening system or truss/rafter spacing that is shown to have an equivalent or greater resistance than 8d common nails spaced a maximum of 6 inches in the field or has a mean uplift resistance of at least 182 psf.                                                                                                                                                                       |
|--------------|-------------------------------------------------------------------------------------------------------------------------------------------------------------------------------------------------------------------------------------------------------------------------------------------------------------------------------------------------------------------------------------------------------------------------------------------------|
| $\checkmark$ | D. Reinforced Concrete Roof Deck.                                                                                                                                                                                                                                                                                                                                                                                                               |
|              | E. Other:                                                                                                                                                                                                                                                                                                                                                                                                                                       |
|              | F. Unknown or unidentified.                                                                                                                                                                                                                                                                                                                                                                                                                     |
| Ш            | G. No attic access.                                                                                                                                                                                                                                                                                                                                                                                                                             |
|              | <b>sof to Wall Attachment:</b> What is the <u>WEAKEST</u> roof to wall connection? (Do not include attachment of hip/valley jacks within eet of the inside or outside corner of the roof in determination of WEAKEST type)                                                                                                                                                                                                                      |
|              | A. Toe Nails                                                                                                                                                                                                                                                                                                                                                                                                                                    |
|              | Truss/rafter anchored to top plate of wall using nails driven at an angle through the truss/rafter and attached to the top plate of the wall, or                                                                                                                                                                                                                                                                                                |
|              | Metal connectors that do not meet the minimal conditions or requirements of B, C, or D                                                                                                                                                                                                                                                                                                                                                          |
| Mi           | nimal conditions to qualify for categories B, C, or D. All visible metal connectors are:                                                                                                                                                                                                                                                                                                                                                        |
|              | Secured to truss/rafter with a minimum of three (3) nails, <b>and</b>                                                                                                                                                                                                                                                                                                                                                                           |
|              | Attached to the wall top plate of the wall framing, or embedded in the bond beam, with less than a ½" gap from the blocking or truss/rafter <b>and</b> blocked no more than 1.5" of the truss/rafter, <b>and</b> free of visible severe corrosion.                                                                                                                                                                                              |
|              | B. Clips                                                                                                                                                                                                                                                                                                                                                                                                                                        |
|              | Metal connectors that do not wrap over the top of the truss/rafter, or                                                                                                                                                                                                                                                                                                                                                                          |
|              | Metal connectors with a minimum of 1 strap that wraps over the top of the truss/rafter and does not meet the nail position requirements of C or D, but is secured with a minimum of 3 nails.                                                                                                                                                                                                                                                    |
| Ш            | C. Single Wraps                                                                                                                                                                                                                                                                                                                                                                                                                                 |
|              | Metal connectors consisting of a single strap that wraps over the top of the truss/rafter and is secured with a minimum of 2 nails on the front side and a minimum of 1 nail on the opposing side.                                                                                                                                                                                                                                              |
| П            | D. Double Wraps                                                                                                                                                                                                                                                                                                                                                                                                                                 |
|              | Metal Connectors consisting of 2 separate straps that are attached to the wall frame, or embedded in the bond beam, on either side of the truss/rafter where each strap wraps over the top of the truss/rafter and is secured with a minimum of 2 nails on the front side, and a minimum of 1 nail on the opposing side, <b>or</b>                                                                                                              |
|              | Metal connectors consisting of a single strap that wraps over the top of the truss/rafter, is secured to the wall on both sides, and is secured to the top plate with a minimum of three nails on each side.                                                                                                                                                                                                                                    |
| ✓            | E. Structural Anchor bolts structurally connected or reinforced concrete roof.                                                                                                                                                                                                                                                                                                                                                                  |
| Щ            | F. Other:                                                                                                                                                                                                                                                                                                                                                                                                                                       |
|              | G. Unknown or unidentified                                                                                                                                                                                                                                                                                                                                                                                                                      |
| Ш            | H. No attic access                                                                                                                                                                                                                                                                                                                                                                                                                              |
|              | oof Geometry: What is the roof shape? (Do not consider roofs of porches or carports that are attached only to the fascia or wall of host structure over unenclosed space in the determination of roof perimeter or roof area for roof geometry classification).                                                                                                                                                                                 |
| Ш            | A. Hip Roof Hip roof with no other roof shapes greater than 10% of the total roof system perimeter.                                                                                                                                                                                                                                                                                                                                             |
| <b>√</b>     | Total length of non-hip features: feet; Total roof system perimeter: feet  B. Flat Roof Roof on a building with 5 or more units where at least 90% of the main roof area has a roof slope of                                                                                                                                                                                                                                                    |
|              | less than 2:12. Roof area with slope less than 2:12 sq ft; Total roof area sq ft  C. Other Roof Any roof that does not qualify as either (A) or (B) above.                                                                                                                                                                                                                                                                                      |
| 6. <u>Se</u> | <ul> <li>condary Water Resistance (SWR): (standard underlayments or hot-mopped felts do not qualify as an SWR)</li> <li>A. SWR (also called Sealed Roof Deck) Self-adhering polymer modified-bitumen roofing underlayment applied directly to the sheathing or foam adhesive SWR barrier (not foamed-on insulation) applied as a supplemental means to protect the dwelling from water intrusion in the event of roof covering loss.</li> </ul> |
| <b>√</b>     | B. No SWR. C. Unknown or undetermined.                                                                                                                                                                                                                                                                                                                                                                                                          |
| Inspe        | ctors Initials DKS Property Address 5274, 5276, 5278, 5280 CYPRESS CT - BLDG 49 ORLANDO FL 32811                                                                                                                                                                                                                                                                                                                                                |