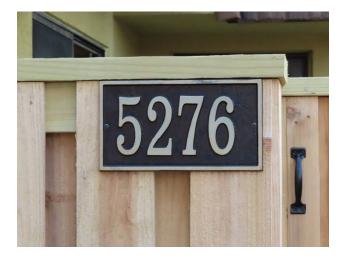

## **Uniform Mitigation Verification Inspection Form**

Maintain a copy of this form and any documentation provided with the insurance policy

| Inspection Date: FEBRUARY 1, 2025                                                                                                                                                                                                                                                                                                                                                                                                                                                                                                                                                                                                                                                                                                                                                                                                                                                                                        |                                                                      |                                                                                |                                                                               |                                        |  |  |  |  |  |
|--------------------------------------------------------------------------------------------------------------------------------------------------------------------------------------------------------------------------------------------------------------------------------------------------------------------------------------------------------------------------------------------------------------------------------------------------------------------------------------------------------------------------------------------------------------------------------------------------------------------------------------------------------------------------------------------------------------------------------------------------------------------------------------------------------------------------------------------------------------------------------------------------------------------------|----------------------------------------------------------------------|--------------------------------------------------------------------------------|-------------------------------------------------------------------------------|----------------------------------------|--|--|--|--|--|
| Owner Information                                                                                                                                                                                                                                                                                                                                                                                                                                                                                                                                                                                                                                                                                                                                                                                                                                                                                                        |                                                                      |                                                                                |                                                                               |                                        |  |  |  |  |  |
| Owner Name: MIDDLEBROOK PINES O                                                                                                                                                                                                                                                                                                                                                                                                                                                                                                                                                                                                                                                                                                                                                                                                                                                                                          | Contact Person: KEITH KIEBZAK                                        |                                                                                |                                                                               |                                        |  |  |  |  |  |
| Address: 5274, 5276, 5278, 5280 CYP                                                                                                                                                                                                                                                                                                                                                                                                                                                                                                                                                                                                                                                                                                                                                                                                                                                                                      | Home Phone:                                                          |                                                                                |                                                                               |                                        |  |  |  |  |  |
| City: ORLANDO                                                                                                                                                                                                                                                                                                                                                                                                                                                                                                                                                                                                                                                                                                                                                                                                                                                                                                            | Zip: 32811                                                           |                                                                                |                                                                               | 82-2622                                |  |  |  |  |  |
| County: ORANGE                                                                                                                                                                                                                                                                                                                                                                                                                                                                                                                                                                                                                                                                                                                                                                                                                                                                                                           | FL                                                                   |                                                                                | Cell Phone:                                                                   |                                        |  |  |  |  |  |
| Insurance Company:                                                                                                                                                                                                                                                                                                                                                                                                                                                                                                                                                                                                                                                                                                                                                                                                                                                                                                       |                                                                      |                                                                                | Policy #:                                                                     |                                        |  |  |  |  |  |
| Year of Home: 1986                                                                                                                                                                                                                                                                                                                                                                                                                                                                                                                                                                                                                                                                                                                                                                                                                                                                                                       | ear of Home: 1986 # of Stories: 2                                    |                                                                                | Email: KLMGMTGROUP@AOL.COM                                                    |                                        |  |  |  |  |  |
| NOTE: Any documentation used in validating the compliance or existence of each construction or mitigation attribute must accompany this form. At least one photograph must accompany this form to validate each attribute marked in questions 3 though 7. The insurer may ask additional questions regarding the mitigated feature(s) verified on this form.                                                                                                                                                                                                                                                                                                                                                                                                                                                                                                                                                             |                                                                      |                                                                                |                                                                               |                                        |  |  |  |  |  |
| <ol> <li>Building Code: Was the structure built in compliance with the Florida Building Code (FBC 2001 or later) OR for homes located in the HVHZ (Miami-Dade or Broward counties), South Florida Building Code (SFBC-94)?</li></ol>                                                                                                                                                                                                                                                                                                                                                                                                                                                                                                                                                                                                                                                                                     |                                                                      |                                                                                |                                                                               |                                        |  |  |  |  |  |
| covering identified.                                                                                                                                                                                                                                                                                                                                                                                                                                                                                                                                                                                                                                                                                                                                                                                                                                                                                                     | Application Date                                                     | FBC or MDC Product Approval #                                                  | Year of Original Installation or Replacement                                  | No Information Provided for Compliance |  |  |  |  |  |
|                                                                                                                                                                                                                                                                                                                                                                                                                                                                                                                                                                                                                                                                                                                                                                                                                                                                                                                          |                                                                      | Todact repprovat #                                                             | кермесиен                                                                     |                                        |  |  |  |  |  |
| 1. Asphalt/Fiberglass Shingle                                                                                                                                                                                                                                                                                                                                                                                                                                                                                                                                                                                                                                                                                                                                                                                                                                                                                            |                                                                      |                                                                                |                                                                               | $\vdash$                               |  |  |  |  |  |
| 2. Concrete/Clay Tile/_                                                                                                                                                                                                                                                                                                                                                                                                                                                                                                                                                                                                                                                                                                                                                                                                                                                                                                  |                                                                      |                                                                                |                                                                               |                                        |  |  |  |  |  |
| 3. Metal/_                                                                                                                                                                                                                                                                                                                                                                                                                                                                                                                                                                                                                                                                                                                                                                                                                                                                                                               |                                                                      |                                                                                |                                                                               | Ц                                      |  |  |  |  |  |
| 4. Built Up/_                                                                                                                                                                                                                                                                                                                                                                                                                                                                                                                                                                                                                                                                                                                                                                                                                                                                                                            |                                                                      |                                                                                |                                                                               | $\square$                              |  |  |  |  |  |
| 5. Membrane/_                                                                                                                                                                                                                                                                                                                                                                                                                                                                                                                                                                                                                                                                                                                                                                                                                                                                                                            |                                                                      |                                                                                |                                                                               |                                        |  |  |  |  |  |
| 6. Other Concrete/TPO 8/30                                                                                                                                                                                                                                                                                                                                                                                                                                                                                                                                                                                                                                                                                                                                                                                                                                                                                               | 0/2010                                                               |                                                                                |                                                                               | $\Box$                                 |  |  |  |  |  |
| <ul> <li>✓ A. All roof coverings listed above meet the FBC with a FBC or Miami-Dade Product Approval listing current at time of installation OR have a roofing permit application date on or after 3/1/02 OR the roof is original and built in 2004 or later.</li> <li>□ B. All roof coverings have a Miami-Dade Product Approval listing current at time of installation OR (for the HVHZ only) a roofing permit application after 9/1/1994 and before 3/1/2002 OR the roof is original and built in 1997 or later.</li> <li>□ C. One or more roof coverings do not meet the requirements of Answer "A" or "B".</li> </ul>                                                                                                                                                                                                                                                                                              |                                                                      |                                                                                |                                                                               |                                        |  |  |  |  |  |
| D. No roof coverings meet the requirements of Answer "A" or "B".                                                                                                                                                                                                                                                                                                                                                                                                                                                                                                                                                                                                                                                                                                                                                                                                                                                         |                                                                      |                                                                                |                                                                               |                                        |  |  |  |  |  |
|                                                                                                                                                                                                                                                                                                                                                                                                                                                                                                                                                                                                                                                                                                                                                                                                                                                                                                                          |                                                                      |                                                                                |                                                                               |                                        |  |  |  |  |  |
| 3. Roof Deck Attachment: What is the weakest form of roof deck attachment?  A. Plywood/Oriented strand board (OSB) roof sheathing attached to the roof truss/rafter (spaced a maximum of 24" inches o.c.) by staples or 6d nails spaced at 6" along the edge and 12" in the fieldOR- Batten decking supporting wood shakes or wood shinglesOR- Any system of screws, nails, adhesives, other deck fastening system or truss/rafter spacing that has an equivalent mean uplift less than that required for Options B or C below.  B. Plywood/OSB roof sheathing with a minimum thickness of 7/16"inch attached to the roof truss/rafter (spaced a maximum of 24"inches o.c.) by 8d common nails spaced a maximum of 12" inches in the fieldOR- Any system of screws, nails, adhesives, other deck fastening system or truss/rafter spacing that is shown to have an equivalent or greater resistance than 8d nails spaced |                                                                      |                                                                                |                                                                               |                                        |  |  |  |  |  |
| a maximum of 12 inches in the field or has a mean uplift resistance of at least 103 psf.                                                                                                                                                                                                                                                                                                                                                                                                                                                                                                                                                                                                                                                                                                                                                                                                                                 |                                                                      |                                                                                |                                                                               |                                        |  |  |  |  |  |
| C. Plywood/OSB roof sheathing wi<br>24"inches o.c.) by 8d common nails<br>decking with a minimum of 2 nails<br>Inspectors Initials DKS Property Addre                                                                                                                                                                                                                                                                                                                                                                                                                                                                                                                                                                                                                                                                                                                                                                    | ith a minimum thickness spaced a maximum or per board (or 1 nail per | ss of 7/16"inch attache<br>f 6" inches in the field<br>r board if each board i | d to the roof truss/rafter (sOR- Dimensional lumbs equal to or less than 6 is | per/Tongue & Groove                    |  |  |  |  |  |
|                                                                                                                                                                                                                                                                                                                                                                                                                                                                                                                                                                                                                                                                                                                                                                                                                                                                                                                          |                                                                      |                                                                                |                                                                               |                                        |  |  |  |  |  |