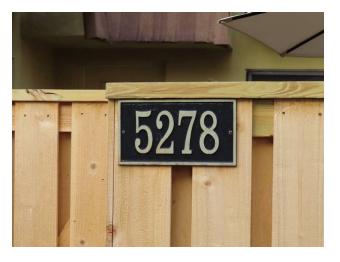

## **Uniform Mitigation Verification Inspection Form**

Maintain a copy of this form and any documentation provided with the insurance policy

| Inspection Date: FEBRUARY 1, 2025                                                                                                                                                                                                                                                                                                                                                                                                                                                                                                                                                                                                                                                                                                                                                                                                                                                                                        |                                                                      |                                                                                |                                                                               |                                        |  |  |  |  |  |
|--------------------------------------------------------------------------------------------------------------------------------------------------------------------------------------------------------------------------------------------------------------------------------------------------------------------------------------------------------------------------------------------------------------------------------------------------------------------------------------------------------------------------------------------------------------------------------------------------------------------------------------------------------------------------------------------------------------------------------------------------------------------------------------------------------------------------------------------------------------------------------------------------------------------------|----------------------------------------------------------------------|--------------------------------------------------------------------------------|-------------------------------------------------------------------------------|----------------------------------------|--|--|--|--|--|
| Owner Information                                                                                                                                                                                                                                                                                                                                                                                                                                                                                                                                                                                                                                                                                                                                                                                                                                                                                                        |                                                                      |                                                                                |                                                                               |                                        |  |  |  |  |  |
| Owner Name: MIDDLEBROOK PINES O                                                                                                                                                                                                                                                                                                                                                                                                                                                                                                                                                                                                                                                                                                                                                                                                                                                                                          | Contact Person: KEITH KIEBZAK                                        |                                                                                |                                                                               |                                        |  |  |  |  |  |
| Address: 5274, 5276, 5278, 5280 CYP                                                                                                                                                                                                                                                                                                                                                                                                                                                                                                                                                                                                                                                                                                                                                                                                                                                                                      | Home Phone:                                                          |                                                                                |                                                                               |                                        |  |  |  |  |  |
| City: ORLANDO                                                                                                                                                                                                                                                                                                                                                                                                                                                                                                                                                                                                                                                                                                                                                                                                                                                                                                            | Zip: 32811                                                           |                                                                                |                                                                               | 82-2622                                |  |  |  |  |  |
| County: ORANGE                                                                                                                                                                                                                                                                                                                                                                                                                                                                                                                                                                                                                                                                                                                                                                                                                                                                                                           | FL                                                                   |                                                                                | Cell Phone:                                                                   |                                        |  |  |  |  |  |
| Insurance Company:                                                                                                                                                                                                                                                                                                                                                                                                                                                                                                                                                                                                                                                                                                                                                                                                                                                                                                       |                                                                      |                                                                                | Policy #:                                                                     |                                        |  |  |  |  |  |
| Year of Home: 1986                                                                                                                                                                                                                                                                                                                                                                                                                                                                                                                                                                                                                                                                                                                                                                                                                                                                                                       | ear of Home: 1986 # of Stories: 2                                    |                                                                                | Email: KLMGMTGROUP@AOL.COM                                                    |                                        |  |  |  |  |  |
| NOTE: Any documentation used in validating the compliance or existence of each construction or mitigation attribute must accompany this form. At least one photograph must accompany this form to validate each attribute marked in questions 3 though 7. The insurer may ask additional questions regarding the mitigated feature(s) verified on this form.                                                                                                                                                                                                                                                                                                                                                                                                                                                                                                                                                             |                                                                      |                                                                                |                                                                               |                                        |  |  |  |  |  |
| <ol> <li>Building Code: Was the structure built in compliance with the Florida Building Code (FBC 2001 or later) OR for homes located in the HVHZ (Miami-Dade or Broward counties), South Florida Building Code (SFBC-94)?</li></ol>                                                                                                                                                                                                                                                                                                                                                                                                                                                                                                                                                                                                                                                                                     |                                                                      |                                                                                |                                                                               |                                        |  |  |  |  |  |
| covering identified.                                                                                                                                                                                                                                                                                                                                                                                                                                                                                                                                                                                                                                                                                                                                                                                                                                                                                                     | Application Date                                                     | FBC or MDC Product Approval #                                                  | Year of Original Installation or Replacement                                  | No Information Provided for Compliance |  |  |  |  |  |
|                                                                                                                                                                                                                                                                                                                                                                                                                                                                                                                                                                                                                                                                                                                                                                                                                                                                                                                          |                                                                      | Todact repprovat #                                                             | кермесиен                                                                     |                                        |  |  |  |  |  |
| 1. Asphalt/Fiberglass Shingle                                                                                                                                                                                                                                                                                                                                                                                                                                                                                                                                                                                                                                                                                                                                                                                                                                                                                            |                                                                      |                                                                                |                                                                               | $\vdash$                               |  |  |  |  |  |
| 2. Concrete/Clay Tile/_                                                                                                                                                                                                                                                                                                                                                                                                                                                                                                                                                                                                                                                                                                                                                                                                                                                                                                  |                                                                      |                                                                                |                                                                               |                                        |  |  |  |  |  |
| 3. Metal/_                                                                                                                                                                                                                                                                                                                                                                                                                                                                                                                                                                                                                                                                                                                                                                                                                                                                                                               |                                                                      |                                                                                |                                                                               | Ц                                      |  |  |  |  |  |
| 4. Built Up/_                                                                                                                                                                                                                                                                                                                                                                                                                                                                                                                                                                                                                                                                                                                                                                                                                                                                                                            |                                                                      |                                                                                |                                                                               | $\square$                              |  |  |  |  |  |
| 5. Membrane/_                                                                                                                                                                                                                                                                                                                                                                                                                                                                                                                                                                                                                                                                                                                                                                                                                                                                                                            |                                                                      |                                                                                |                                                                               |                                        |  |  |  |  |  |
| 6. Other Concrete/TPO 8/30                                                                                                                                                                                                                                                                                                                                                                                                                                                                                                                                                                                                                                                                                                                                                                                                                                                                                               | 0/2010                                                               |                                                                                |                                                                               | $\Box$                                 |  |  |  |  |  |
| <ul> <li>✓ A. All roof coverings listed above meet the FBC with a FBC or Miami-Dade Product Approval listing current at time of installation OR have a roofing permit application date on or after 3/1/02 OR the roof is original and built in 2004 or later.</li> <li>□ B. All roof coverings have a Miami-Dade Product Approval listing current at time of installation OR (for the HVHZ only) a roofing permit application after 9/1/1994 and before 3/1/2002 OR the roof is original and built in 1997 or later.</li> <li>□ C. One or more roof coverings do not meet the requirements of Answer "A" or "B".</li> </ul>                                                                                                                                                                                                                                                                                              |                                                                      |                                                                                |                                                                               |                                        |  |  |  |  |  |
| D. No roof coverings meet the requirements of Answer "A" or "B".                                                                                                                                                                                                                                                                                                                                                                                                                                                                                                                                                                                                                                                                                                                                                                                                                                                         |                                                                      |                                                                                |                                                                               |                                        |  |  |  |  |  |
|                                                                                                                                                                                                                                                                                                                                                                                                                                                                                                                                                                                                                                                                                                                                                                                                                                                                                                                          |                                                                      |                                                                                |                                                                               |                                        |  |  |  |  |  |
| 3. Roof Deck Attachment: What is the weakest form of roof deck attachment?  A. Plywood/Oriented strand board (OSB) roof sheathing attached to the roof truss/rafter (spaced a maximum of 24" inches o.c.) by staples or 6d nails spaced at 6" along the edge and 12" in the fieldOR- Batten decking supporting wood shakes or wood shinglesOR- Any system of screws, nails, adhesives, other deck fastening system or truss/rafter spacing that has an equivalent mean uplift less than that required for Options B or C below.  B. Plywood/OSB roof sheathing with a minimum thickness of 7/16"inch attached to the roof truss/rafter (spaced a maximum of 24"inches o.c.) by 8d common nails spaced a maximum of 12" inches in the fieldOR- Any system of screws, nails, adhesives, other deck fastening system or truss/rafter spacing that is shown to have an equivalent or greater resistance than 8d nails spaced |                                                                      |                                                                                |                                                                               |                                        |  |  |  |  |  |
| a maximum of 12 inches in the field or has a mean uplift resistance of at least 103 psf.                                                                                                                                                                                                                                                                                                                                                                                                                                                                                                                                                                                                                                                                                                                                                                                                                                 |                                                                      |                                                                                |                                                                               |                                        |  |  |  |  |  |
| C. Plywood/OSB roof sheathing wi<br>24"inches o.c.) by 8d common nails<br>decking with a minimum of 2 nails<br>Inspectors Initials DKS Property Addre                                                                                                                                                                                                                                                                                                                                                                                                                                                                                                                                                                                                                                                                                                                                                                    | ith a minimum thickness spaced a maximum or per board (or 1 nail per | ss of 7/16"inch attache<br>f 6" inches in the field<br>r board if each board i | d to the roof truss/rafter (sOR- Dimensional lumbs equal to or less than 6 is | per/Tongue & Groove                    |  |  |  |  |  |
|                                                                                                                                                                                                                                                                                                                                                                                                                                                                                                                                                                                                                                                                                                                                                                                                                                                                                                                          |                                                                      |                                                                                |                                                                               |                                        |  |  |  |  |  |