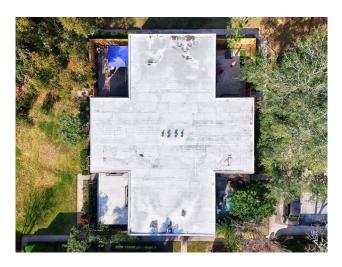

<sup>\*</sup>This verification form is valid for up to five (5) years provided no material changes have been made to the structure or inaccuracies found on the form.

|              | Any system of screws, nails, adhesives, other deck fastening system or truss/rafter spacing that is shown to have an equivalent or greater resistance than 8d common nails spaced a maximum of 6 inches in the field or has a mean uplift resistance of at least 182 psf.                                                                                                                                                                       |
|--------------|-------------------------------------------------------------------------------------------------------------------------------------------------------------------------------------------------------------------------------------------------------------------------------------------------------------------------------------------------------------------------------------------------------------------------------------------------|
| $\checkmark$ | D. Reinforced Concrete Roof Deck.                                                                                                                                                                                                                                                                                                                                                                                                               |
|              | E. Other:                                                                                                                                                                                                                                                                                                                                                                                                                                       |
|              | F. Unknown or unidentified.                                                                                                                                                                                                                                                                                                                                                                                                                     |
|              | G. No attic access.                                                                                                                                                                                                                                                                                                                                                                                                                             |
|              | <b>Soft to Wall Attachment:</b> What is the <u>WEAKEST</u> roof to wall connection? (Do not include attachment of hip/valley jacks within feet of the inside or outside corner of the roof in determination of WEAKEST type)                                                                                                                                                                                                                    |
|              | A. Toe Nails                                                                                                                                                                                                                                                                                                                                                                                                                                    |
|              | Truss/rafter anchored to top plate of wall using nails driven at an angle through the truss/rafter and attached to the top plate of the wall, or                                                                                                                                                                                                                                                                                                |
|              | Metal connectors that do not meet the minimal conditions or requirements of B, C, or D                                                                                                                                                                                                                                                                                                                                                          |
| Mi           | inimal conditions to qualify for categories B, C, or D. All visible metal connectors are:                                                                                                                                                                                                                                                                                                                                                       |
|              | Secured to truss/rafter with a minimum of three (3) nails, and                                                                                                                                                                                                                                                                                                                                                                                  |
|              | Attached to the wall top plate of the wall framing, or embedded in the bond beam, with less than a ½" gap from the blocking or truss/rafter <b>and</b> blocked no more than 1.5" of the truss/rafter, <b>and</b> free of visible severe corrosion.                                                                                                                                                                                              |
|              | B. Clips                                                                                                                                                                                                                                                                                                                                                                                                                                        |
|              | Metal connectors that do not wrap over the top of the truss/rafter, or                                                                                                                                                                                                                                                                                                                                                                          |
|              | Metal connectors with a minimum of 1 strap that wraps over the top of the truss/rafter and does not meet the nail position requirements of C or D, but is secured with a minimum of 3 nails.                                                                                                                                                                                                                                                    |
|              | C. Single Wraps                                                                                                                                                                                                                                                                                                                                                                                                                                 |
|              | Metal connectors consisting of a single strap that wraps over the top of the truss/rafter and is secured with a minimum of 2 nails on the front side and a minimum of 1 nail on the opposing side.                                                                                                                                                                                                                                              |
|              | D. Double Wraps                                                                                                                                                                                                                                                                                                                                                                                                                                 |
|              | Metal Connectors consisting of 2 separate straps that are attached to the wall frame, or embedded in the bond beam, on either side of the truss/rafter where each strap wraps over the top of the truss/rafter and is secured with a minimum of 2 nails on the front side, and a minimum of 1 nail on the opposing side, or                                                                                                                     |
|              | Metal connectors consisting of a single strap that wraps over the top of the truss/rafter, is secured to the wall on both sides, and is secured to the top plate with a minimum of three nails on each side.                                                                                                                                                                                                                                    |
| ✓            | E. Structural Anchor bolts structurally connected or reinforced concrete roof.                                                                                                                                                                                                                                                                                                                                                                  |
|              | F. Other:                                                                                                                                                                                                                                                                                                                                                                                                                                       |
|              | G. Unknown or unidentified                                                                                                                                                                                                                                                                                                                                                                                                                      |
|              | H. No attic access                                                                                                                                                                                                                                                                                                                                                                                                                              |
|              | oof Geometry: What is the roof shape? (Do not consider roofs of porches or carports that are attached only to the fascia or wall of e host structure over unenclosed space in the determination of roof perimeter or roof area for roof geometry classification).                                                                                                                                                                               |
|              | A. Hip Roof Hip roof with no other roof shapes greater than 10% of the total roof system perimeter.                                                                                                                                                                                                                                                                                                                                             |
| <b>√</b>     | Total length of non-hip features: feet; Total roof system perimeter: feet  B. Flat Roof Roof on a building with 5 or more units where at least 90% of the main roof area has a roof slope of                                                                                                                                                                                                                                                    |
|              | less than 2:12. Roof area with slope less than 2:12 sq ft; Total roof area sq ft  C. Other Roof Any roof that does not qualify as either (A) or (B) above.                                                                                                                                                                                                                                                                                      |
| 6. <u>Se</u> | <ul> <li>condary Water Resistance (SWR): (standard underlayments or hot-mopped felts do not qualify as an SWR)</li> <li>A. SWR (also called Sealed Roof Deck) Self-adhering polymer modified-bitumen roofing underlayment applied directly to the sheathing or foam adhesive SWR barrier (not foamed-on insulation) applied as a supplemental means to protect the dwelling from water intrusion in the event of roof covering loss.</li> </ul> |
| <b>▼</b>     | B. No SWR. C. Unknown or undetermined.                                                                                                                                                                                                                                                                                                                                                                                                          |
| Inspe        | ctors Initials DKS Property Address 5300, 5302, 5304, 5306 BAMBOO CT - BLDG 53 ORLANDO FL 32811                                                                                                                                                                                                                                                                                                                                                 |